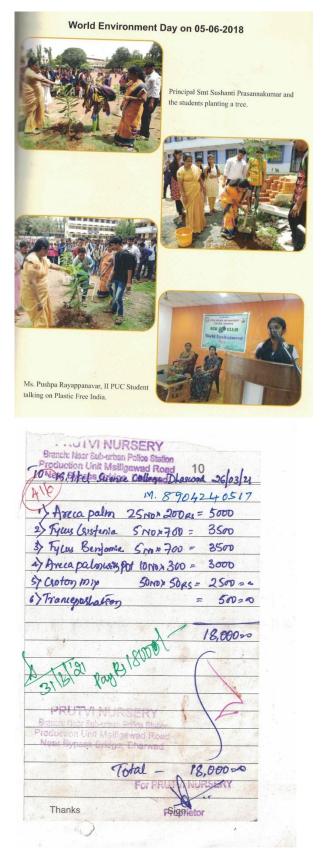

## **Plantation programs & Van Mahotsav**

Recognised by UGC

Re-Accredited by NAAC

PRUTVI NURSERY Branch: Near Sub-urban Police Station 416 Production Unit Malligawad Road Near Jypass Bridge, Dharwad Arece palm Ficeos Cristilian Fi Ceer Berfembre 95 pluk Asiece palm with pot Oro feines Total Ant with Toengooste -18,000. C.N.'-075355.

# Word environmental Day on 06.06.2018

Recognised by UGC

Re-Accredited by NAAC

Dharwad, Karnataka, India F255+35V, Hosayellapur, Dharwad, Karnataka 580001, India Lat 15.457397° Long 75.00808° 23/12/22 04:48 PM GMT +05:30