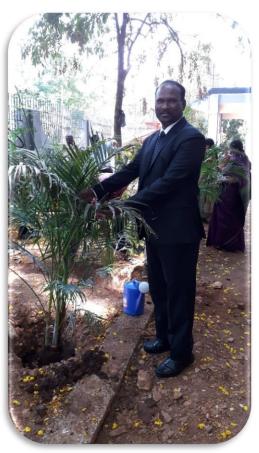

## **Plantation programs & Van Mahotsav**

Recognised by UGC

Re-Accredited by NAAC

PRUTVI NURSERY Branch: Near Sub-urban Police Station 416 Production Unit Malligawad Road Near Jypass Bridge, Dharwad Arece palm Ficeos Cristilian Fi Ceer Berfembre 95 pluk Asiece palm with pot Oro feines Total Ant with Toengooste -18,000. C.N.'-075355.

# Word environmental Day on 06.06.2018

Recognised by UGC

Re-Accredited by NAAC

Dharwad, Karnataka, India F255+35V, Hosayellapur, Dharwad, Karnataka 580001, India Lat 15.457397° Long 75.00808° 23/12/22 04:48 PM GMT +05:30