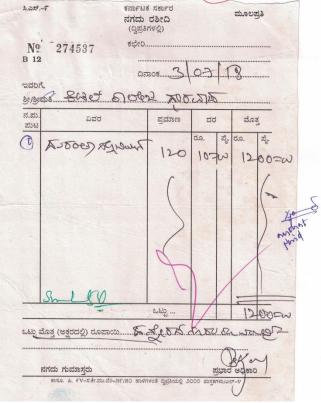

## Green campus initiatives

Clean campus and plantation programs like Swachhata Pakhwada & Van Mahotsav have become regular features. The security guard is appointed to restrict the entry of outsiders' automobiles. Institute encourages students to use bicycles and battery-powered vehicles. An experienced horticulturist takes care of developing and maintaining greenery. The college is using renewable energy sources like solar energy for lamps on the campus. The campus is mostly tobacco-free because of the ban on smoking in public places on campus. Though the college is surrounded by public roads, efforts have been made for planting trees along the college boundary for protection from carbon emissions from vehicular traffic.

## **Plantation programs & Van Mahotsav**

Recognised by UGC

Re-Accredited by NAAC

PRUTVI NURSERY Branch: Near Sub-urban Police Station 416 Production Unit Malligawad Road Near Jypass Bridge, Dharwad Arece palm Ficeos Cristilian Fi Ceer Berfembre 95 pluk Asiece palm with pot Oro feines Total Ant with Toengooste -18,000. C.N.'-075355.