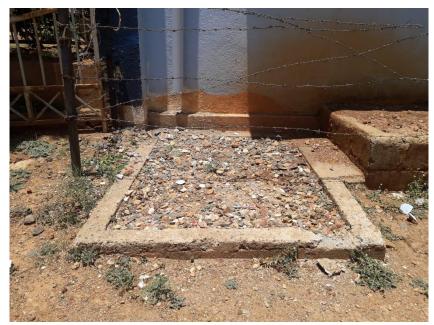

ted through a well-laid network of pipes and it provides appropriate volume to meet peak demands, such as drinking water, watering the garden, and times of the day when water use is high. It also provides students with an educational experience around water conservation.

#### **Overhead tanks**









Recognised by UGC

Re-Accredited by NAAC

#### Underground water tank

## Borewell



## **Rain Water Harvesting and Ground Water Recharging**

Rain water harvesting system was incorporated in the architecture plan and has been installed in the college building. The water from rooftop and floors is collected through down pipes and discharged in the ground as well as in recharge pits near borewell through pipe lines in the campus. The system ensures percolation of the rainwater into soil.



Rain water harvesting



Recognised by UGC

#### C.S.I.K.N.D., BMHEC's KITTEL SCIENCE DEGREE COLLEGE, DHARWAD ಕಿಟೆಲ್ ವಿಜ್ಞಾನ ಪದವಿ ಮಹಾವಿದ್ಯಾಲಯ, ಧಾರವಾಡ



Re-Accredited by NAAC



Down pipelines to collect and drain roof top water for ground recharging.

## Green campus initiatives

Clean campus and plantation programs like Swachhata Pakhwada & Van Mahotsav have become regular features. The security guard is appointed to restrict the entry of outsiders' automobiles. Institute encourages students to use bicycles and battery-powered vehicles. An experienced horticulturist takes care of developing and maintaining greenery. The college is using renewable energy sources like solar energy for lamps on the campus. The campus is mostly tobacco-free because of the ban on smoking in public places on