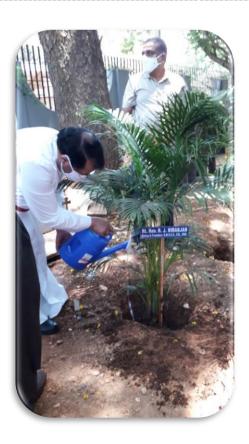

## **Plantation programs & Van Mahotsav**

Recognised by UGC

Re-Accredited by NAAC

PRUTVI NURSERY Branch: Near Sub-urban Police Station 416 Production Unit Malligawad Road Near Jypass Bridge, Dharwad Arece palm Ficeos Cristilian Fi Ceer Berfembre 95 pluk Asiece palm with pot Oro feines Total Ant with Toengooste -18,000. C.N.'-075355.

# Word environmental Day on 06.06.2018

Recognised by UGC

Re-Accredited by NAAC

Dharwad, Karnataka, India F255+35V, Hosayellapur, Dharwad, Karnataka 580001, India Lat 15.457397° Long 75.00808° 23/12/22 04:48 PM GMT +05:30