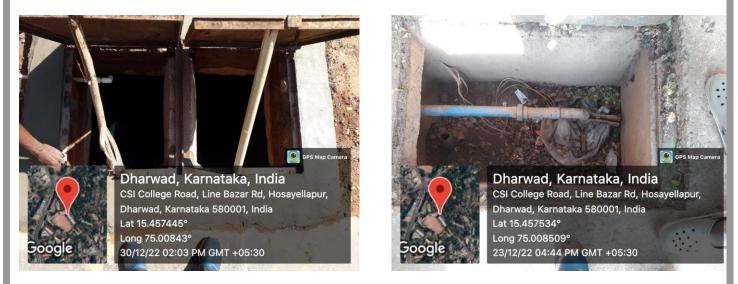

## **Rain Water Harvesting and Ground Water Recharging**

Rain water harvesting system was incorporated in the architecture plan and has been installed in the college building. The water from rooftop and floors is collected through down pipes and discharged in the ground as well as in recharge pits near borewell through pipe lines in the campus. The system ensures percolation of the rainwater into soil.

#### C.S.I.K.N.D., BMHEC's KITTEL SCIENCE DEGREE COLLEGE, DHARWAD ಕಿಟೆಲ್ ವಿಜ್ಞಾನ ಪದವಿ ಮಹಾವಿದ್ಯಾಲಯ, ಧಾರವಾಡ

Re-Accredited by NAAC

Down pipelines to collect and drain roof top water for ground recharging.