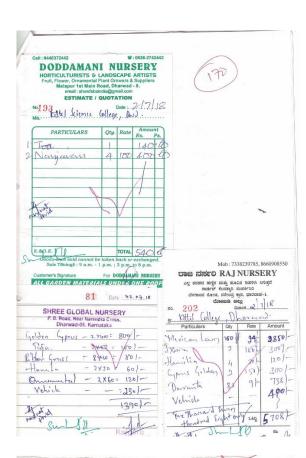

## **Plantation programs & Van Mahotsav**

Recognised by UGC

Re-Accredited by NAAC

PRUTVI NURSERY Branch: Near Sub-urban Police Station 416 Production Unit Malligawad Road Near Jypass Bridge, Dharwad Arece palm Ficeos Cristilian Fi Ceer Berfembre 95 pluk Asiece palm with pot Oro feines Total Ant with Toengooste -18,000. C.N.'-075355.