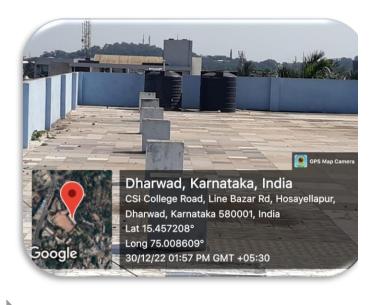

#### **Solar energy: Solar Plant**

Solar power is one of the solutions to overcome the energy deficit. This is one of the renewable energy sources, and the generation of solar power do not have any adverse effect on the environment. As a part of its 'Green Campus' initiative, Kittel Science College-Dharwad, installed (30kw) distributed rooftop Solar Power Plant on the roofs of its academic building. The energy from this solar installation is helping offset the institute's daytime peak electricity demand. Solar power plant is fully used for meeting the power needs of the college.