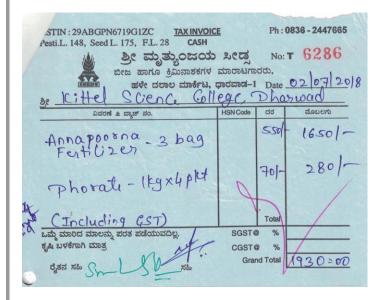

## **Plantation programs & Van Mahotsav**

Recognised by UGC

Re-Accredited by NAAC

PRUTVI NURSERY Branch: Near Sub-urban Police Station 416 Production Unit Malligawad Road Near Jypass Bridge, Dharwad Arece palm Ficeos Cristilian Fi Ceer Berfembre 95 pluk Asiece palm with pot Oro feines Total Ant with Toengooste -18,000. C.N.'-075355.