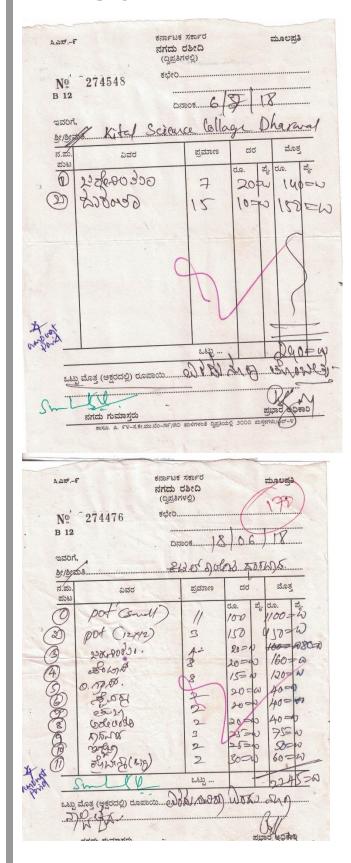

# Dustbins at different locations/departments.

To, The Principal, Kittel Science College, Dharwad.

Respected Madam,

Sub: Permission to credit Rs. 1047/- to degree account collected by sale of waste papers & magazines.

Please permit me to credit Rs. 1047/- towards the sale of waste paper & magazines for the year 2017-18 are as under.

|  | Sl. No | Particulars      | Qty   | Rate   | Amount        | 34 |
|--|--------|------------------|-------|--------|---------------|----|
|  | 1.     | Kannada/ English | 77 kg | 7.00/- | 917/-         |    |
|  | 2.     | Magazines        | 25 kg | 6.50/- | <u>130/-</u>  |    |
|  |        |                  |       | Total  | <u>1047/-</u> |    |
|  |        |                  |       |        |               |    |

Signature of purchaser

Date: 23-03-2018

Signaline

Name: S.V. Valagunal

Sm LS4 2313/18

Sale of Waste Parfers

4.季. I.D. 502 कापरिशन बैक जमा पर्वी PAY IN SLIP Corporation Bank दिनांक 27 3 18 PRINCIPAL क का नाम ANC HOLDER'S NAME CIENCE COllege शाखा Branch Account main high KWAD-580-001 जाला प्रकार Type of Accor CHEQUE / DD / CAS PARTICULARS h Pr केन Tota ROLL

#### C.S.I.K.N.D., BMHEC's KITTEL SCIENCE DEGREE COLLEGE, DHARWAD ಕಿಟೆಲ್ ವಿಜ್ಞಾನ ಪದವಿ ಮಹಾವಿದ್ಯಾಲಯ, ಧಾರವಾಡ

Re-Accredited by NAAC

393 To The Principal Kittel Science College Dharwad. Respected Sir Sub:- Permission to credit Rs.1302-00 to degree account collected by sale of waste papers & magazines. Please permit me to credit Rs.1302-00 towards the sale of waste papers & magazines for the year 2020-21. The details are as under. SI.No. Particulars Qty. Rate Amount English & Kannada 08 -kg 9-00 72-00 Magazines 2 136.05-kg 9-00 1230-00 1302-00 Sgori Signature of purchaser Sign. of witness Mac Date:- 23-03-2021 PRINCIPAL Kittel Science College DHARWAD-580 0.