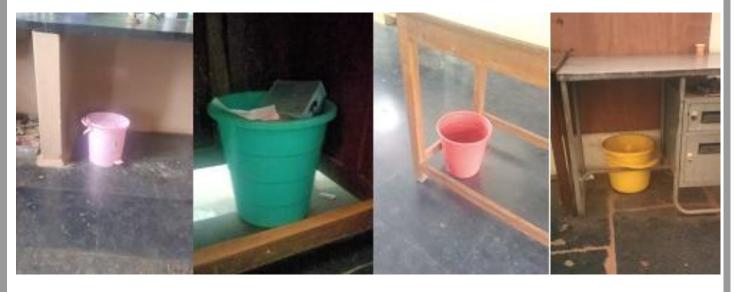

## Solid Waste Management:

Following the Government of India's resolution, stopping or limiting the usage of non-biodegradable materials like plastic bags and plastic was strictly prohibited on the campus. Routine waste is daily collected in dustbins at different locations/departments and is disposed of. 'Use and throw' items like plastic cups, plates, etc., used in the college canteen are replaced by steel crockery items. A campus cleaning program is regularly organized by the NSS unit.

# Dustbins at different locations/departments.

To, The Principal, Kittel Science College, Dharwad.

Respected Madam,

Sub: Permission to credit Rs. 1047/- to degree account collected by sale of waste papers & magazines.